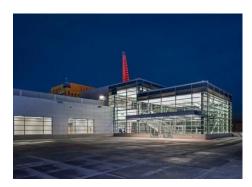

# **Meetings & Events**

Enjoy 38,000 feet of flexible event space. Choose from 26 function rooms & outdoor Courtyard. Professional staff dedicated to ensure your conference expectations are exceeded.

**Fox Cities Exhibition Center** 

Directly connected to hotel featuring 38,000 sq. ft. Perfect for conventions, trade shows & corporate events of all sizes with customizable floor plans & dedicated staff.