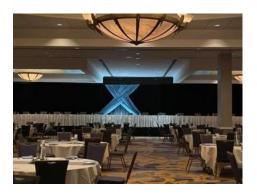

# **Meetings & Events**

Enjoy 38,000 feet of flexible event space. Choose from 26 function rooms & outdoor Courtyard. Professional staff dedicated to ensure your conference expectations are exceeded.

**Fox Cities Exhibition Center** 

Directly connected to hotel featuring 38,000 sq. ft. Perfect for conventions, trade shows & corporate events of all sizes with customizable floor plans & dedicated staff.