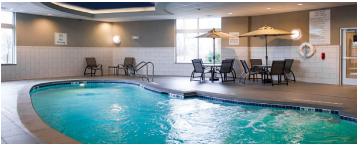

## **The Right Stuff, Right Here**

- FREE, Hot Express Start® breakfast bar featuring both hearty and healthy favorites like our smart, one-touch pancake machine, Smart Roast® coffee, cinnamon rolls, bacon and eggs, Greek yogurt, fresh fruit and more
- 24/7 Market with snacks and drinks available for purchase
- In-room microwave, refrigerator and KEURIG® coffee maker for in-room convenience
- 24-hour Fitness Center
- Heated Salt-Water Indoor Pool