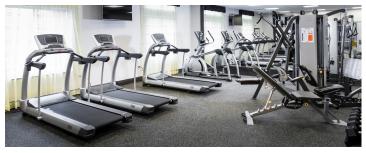

## **The Right Stuff, Right Here**

- FREE, Hot Express Start® breakfast bar featuring both hearty and healthy favorites like our smart, one-touch pancake machine, Smart Roast® coffee, cinnamon rolls, bacon and eggs, Greek yogurt, fresh fruit and more
- 24/7 Market with snacks and drinks available for purchase
- In-room microwave, refrigerator and KEURIG® coffee maker for in-room convenience
- 24-hour Fitness Center
- Heated Salt-Water Indoor Pool