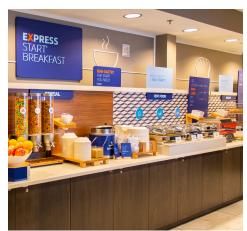

## **The Right Stuff, Right Here**

- FREE, Hot Express Start® breakfast bar featuring both hearty and healthy favorites like our smart, one-touch pancake machine, Smart Roast® coffee, cinnamon rolls, bacon and eggs, Greek yogurt, fresh fruit and more
- 24/7 Market with snacks and drinks available for purchase
- In-room microwave, refrigerator and KEURIG® coffee maker for in-room convenience
- 24-hour Fitness Center
- Heated Salt-Water Indoor Pool