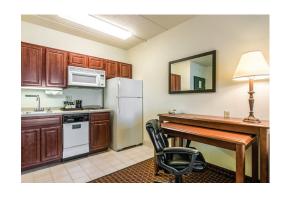

#### ONE BEDROOM SUITE

Room features include full kitchen, microwave oven, burner-top, full-size refrigerator, dish washer, cook ware and tableware for four, coffee maker, hair dryer, iron, ironing board and a flatscreen HDTV

#### **EXECUTIVE SUITE**

Room features include full kitchen, microwave oven, burner-top, full-size refrigerator, dish washer, cook ware and tableware for four, coffee maker, hair dryer, iron, ironing board and a flatscreen HDTV