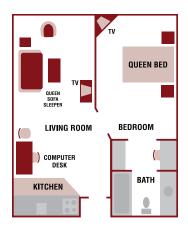

#### ONE BEDROOM SUITE

Room features include full kitchen, microwave oven, burner-top, full-size refrigerator, dish washer, cook ware and tableware for four, coffee maker, hair dryer, iron, ironing board and a flatscreen HDTV

- 424 Square Feet
- Living Room
- Private Bedroom
- Bath