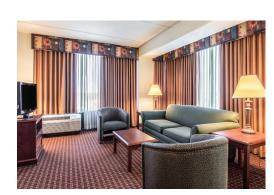

#### ONE BEDROOM SUITE

Room features include full kitchen, microwave oven, burner-top, full-size refrigerator, dish washer, cook ware and tableware for four, coffee maker, hair dryer, iron, ironing board and a flatscreen HDTV

#### **EXECUTIVE SUITE**

Room features include full kitchen, microwave oven, burner-top, full-size refrigerator, dish washer, cook ware and tableware for four, coffee maker, hair dryer, iron, ironing board and a flatscreen HDTV