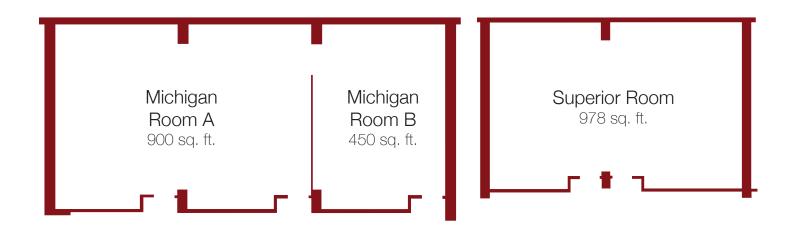

# MEETING SPACE

|               | Michigan<br>Room A & B | Michigan<br>Room A | Michigan<br>Room B | Superior<br>Room |
|---------------|------------------------|--------------------|--------------------|------------------|
| Square Feet   | 1,350                  | 900                | 450                | 978              |
| Theatre       | 99                     | 60                 | 27                 | 63               |
| Classroom     | 60                     | 30                 | 18                 | 36               |
| Rounds        | 64                     | 40                 | 24                 | 48               |
| Hollow Square | 36                     | 24                 | 18                 | 24               |