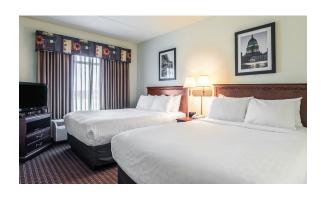

#### STUDIO SUITE with Two Queen Beds

Room features include refrigerator, microwave, coffee maker, hair dryer, iron, ironing board and a flatscreen HDTV

- 419 Square Feet
- Living/Sitting Area
- Bedroom Area
- Bath