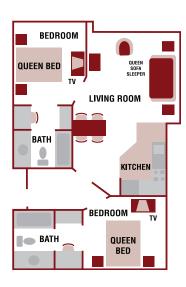

#### STUDIO SUITE with Two Queen Beds

Room features include refrigerator, microwave, coffee maker, hair dryer, iron, ironing board and a flatscreen HDTV

- 419 Square Feet
- Living/Sitting Area
- Bedroom Area
- Bath