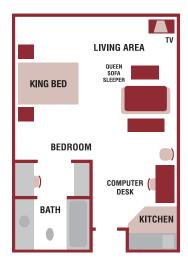

### STUDIO SUITE with One King Bed

Room features include refrigerator, microwave, coffee maker, hair dryer, iron, ironing board and a flatscreen HDTV

- 350 Square Feet
- Living Area
- Bedroom Area
- Bath