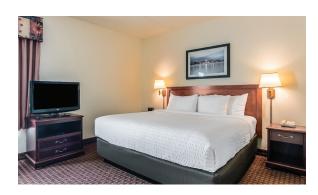

### STUDIO SUITE with One King Bed

Room features include refrigerator, microwave, coffee maker, hair dryer, iron, ironing board and a flatscreen HDTV

- 350 Square Feet
- Living Area
- Bedroom Area
- Bath