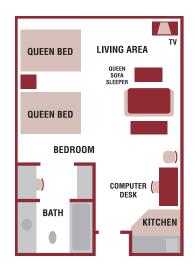

#### STUDIO SUITE with Two Queen Beds

Room features include refrigerator, microwave, coffee maker, hair dryer, iron, ironing board and a flatscreen HDTV

- 419 Square Feet
- Living/Sitting Area
- Bedroom Area
- Bath