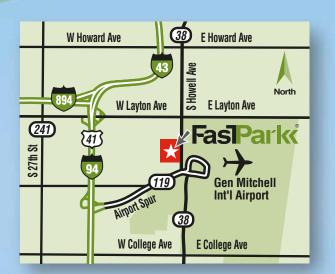

#### **Directions:**

- From the South: On I-94 Follow signs to Downtown Milwaukee. Exit to General Mitchell International (Exit #318). Proceed to Howell Ave exit. Turn Left at the stoplight and proceed 2 blocks to Fast Park.
- From the North: On I-43 South follow signs to Chicago, merge onto I-94 South following signs to Chicago. Take Exit #318 General Mitchell International. Proceed to Howell Ave. exit. Turn Left (North) at the stoplight and proceed 2 blocks to Fast Park.
- From the West: On I-94 follow signs to Chicago, merge to I-894 South following signs to Chicago and General Mitchell Inter'I. Exit to General Mitchell Inter'I #318. Proceed to Howell Ave. exit. Turn Left (North) at stoplight and proceed 2 blocks to Fast Park.