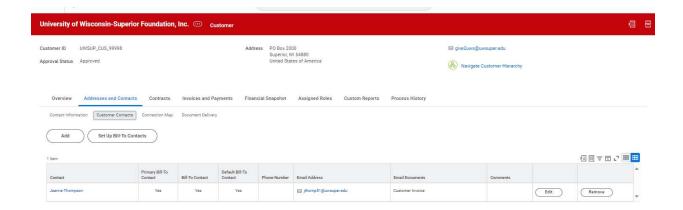

#### Confirm Foundation/Customer Account information is complete and accurate in Workday

Find Customers report, Select "Primary Foundation" and click the magnifying glass next to your Foundation name, Click on Addresses and Contacts, Customer Contacts.