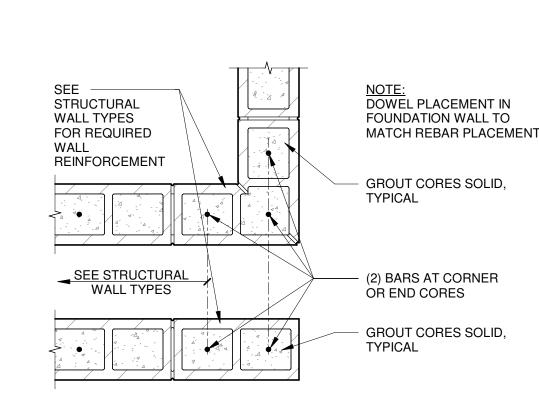

S-521

Sheet Number

of V sity

Board versity o

Ŋ

Mead

2440 Deming Way

Middleton, WI 53562

phone 608-273-6380

meadhunt.com

Consultant: