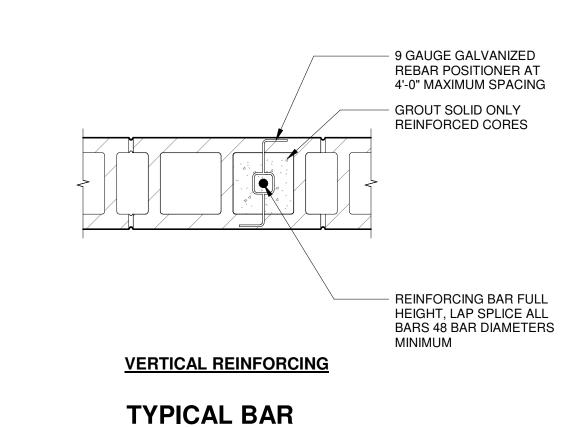

ABOVE BOND BEAM FOR SLOPED OR

VARYING HEIGHT TOP OF

(2) #5 BARS CONTINUOUS,

BAR LAP LENGTH SHALL BE

- RUN VERTICAL REINFORCING

CONTINUOUS THROUGH

(2) #5 BARS CONTINUOUS,

BAR LAP LENGTH SHALL BE 30", TYPICAL UNLESS NOTED

TO TOP OF WALL

30", TYPICAL U.N.O.

BOND BEAM

OTHERWISE

REQUIREMENTS THAT APPLY TO

ALL BOND BEAMS. INCORPORATE

OTHER PROVISIONS REQUIRED BY

SPECIFIC DETAILS ELSEWHERE.

THESE ARE TYPICAL

RUN VERTICAL REINFORCING



STRUCTURAL WALL TYPES

REFER TO TYPICAL

MASONRY DETAILS FOR

7 5/8" MASONRY WALL,

PROVIDE CONTINUOUS

BOND BEAMS AT 48"o.c.,

#5 BARS AT 48"o.c.

LOCATIONS

CENTERED IN WALL

PANEL LOCATIONS

REFER TO DETAIL 5/S-521

GROUT CELLS SOLID AT

VERTICAL REINFORCEMENT

REFER TO ARCHITECTURAL

DRAWINGS FOR RECESSED

8" NOMINAL

ADDITIONAL INFORMATION







JOINTS IN STRUCTURAL WYTHE MAY NOT ALIGN WITH VENEER JOINTS, REFER TO 1/S103 FOR STRUCTURAL WYTHE JOINT LOCATIONS (\*) AND

9 WYTHE MASONRY CONTROL JOINT
1 1/2" = 1'-0"

PREMOLDED CONTROL JOINT FILLER, JOINT SHALL BE 3/4" THICK MINIMUM

COMPRESSIBLE BACKER ROD AND FLEXIBLE JOINT

ARCHITECTURAL FOR VENEER JOINT LOCATIONS

REFER TO SPECIFICATIONS FOR VENEER TIE TYPES

ADHESIVE/SEALANT

TYPICAL MULTI-

SEAL ALL INSULATION JOINTS AND GAPS WITH





PLACEMENT IN MASONRY CORE





| CAULK, TYPICAL ALL EXTERIOR WALL FACES     | RUN ALL BOND BEAM REINFORCING CONTINUOUS ACROSS CONTROL JOINTS                                              |
|--------------------------------------------|-------------------------------------------------------------------------------------------------------------|
|