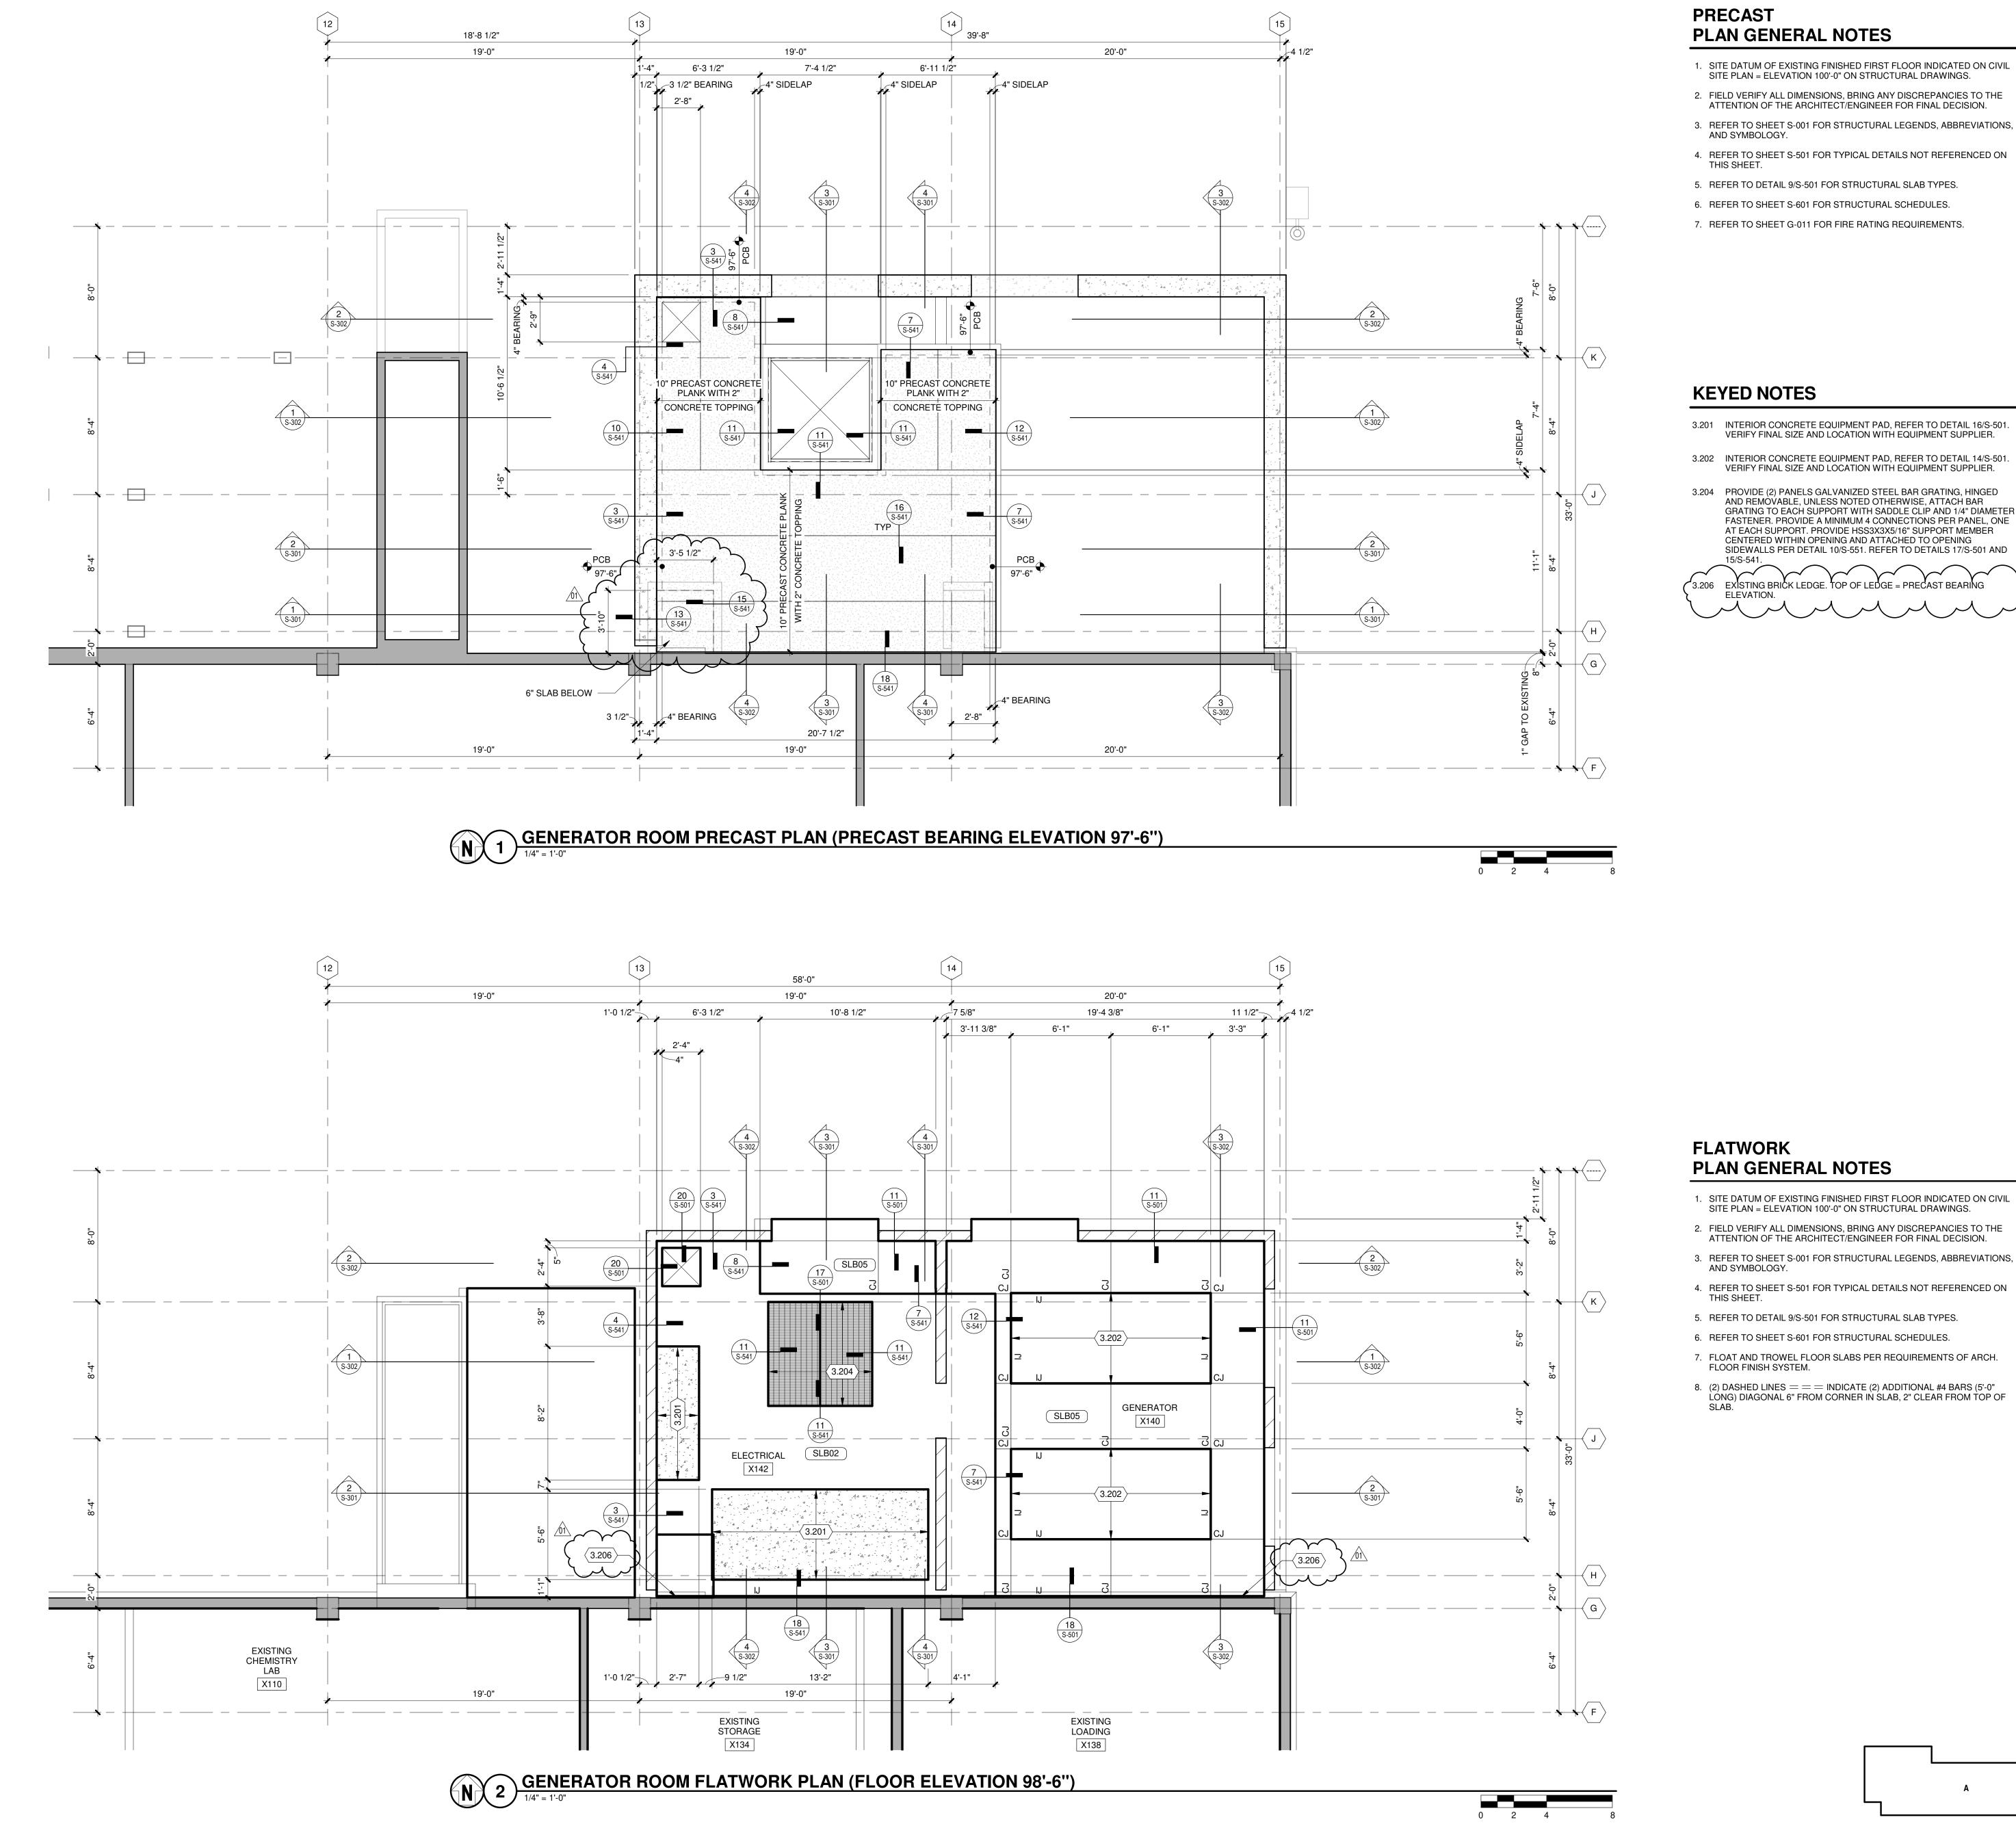

13 14

15 16

Fully or partial premixed mortar materials will be considered for approval when each requirement of the individual materials is complied with and is so stated on the container, or certified, along with proportions and quantities.

17 18

19

20

21 22

23

26 27