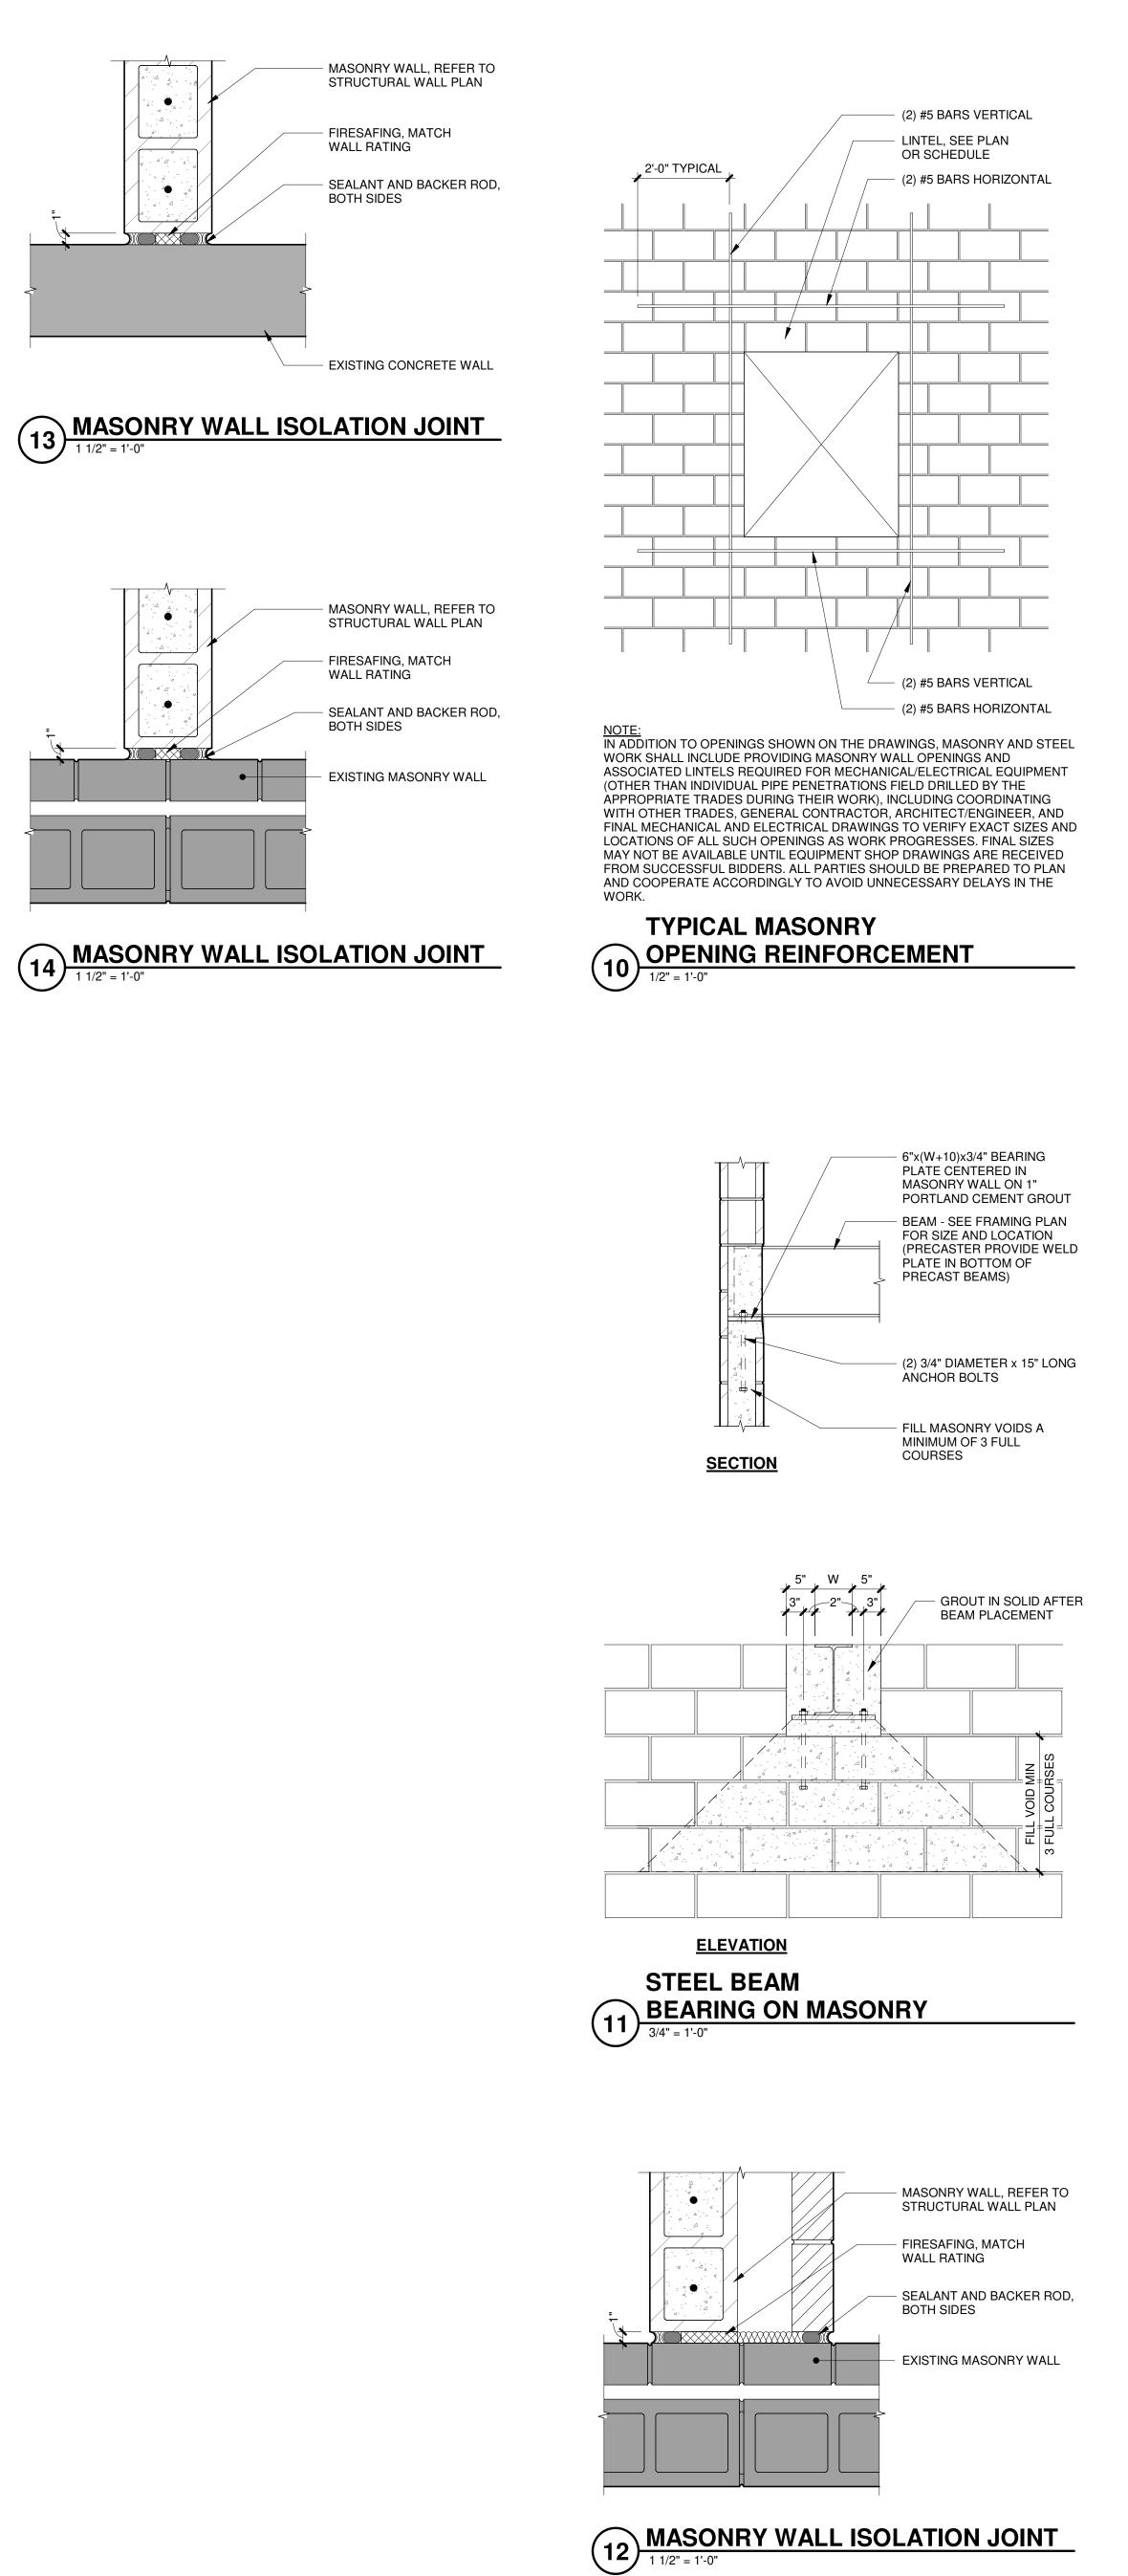

#### CONTINUOUS MASONRY JOINT REINFORCEMENT

Materials and Coatings: Use prefabricated electrically flush or butt welded wire units, truss type, not less than 10-feet long, with matching corner units, fabricated from cold drawn steel wire complying with ASTM A82. Provide postfabrication galvanized (zinc coated) units conforming to Class B requirements of ASTM A153 in all exterior walls and in interior corridors or partitions enclosing wet or high moisture areas. For other interior walls, coating of wire units may conform to Class 3 requirements of ASTM A641.

24 25

Deleteain Screen Wall Construction: Use truss type reinforcing with one side rod for each face shell of concrete ory units and one rod for brick wythe without moisture drip. All wire shall be 3/16"diameter. Units shall be equivalent