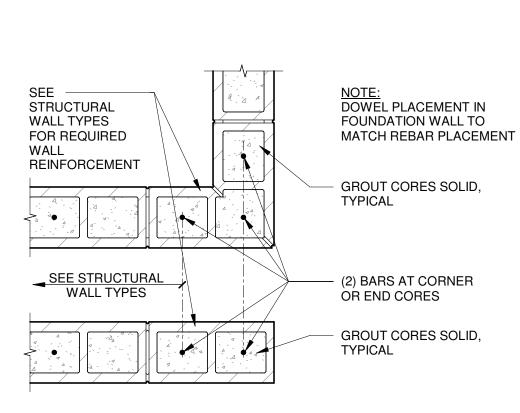

S-521

Sheet Number

of V sity

Board versity o

Ŋ

Mead

2440 Deming Way

Middleton, WI 53562

phone 608-273-6380

meadhunt.com

Consultant: