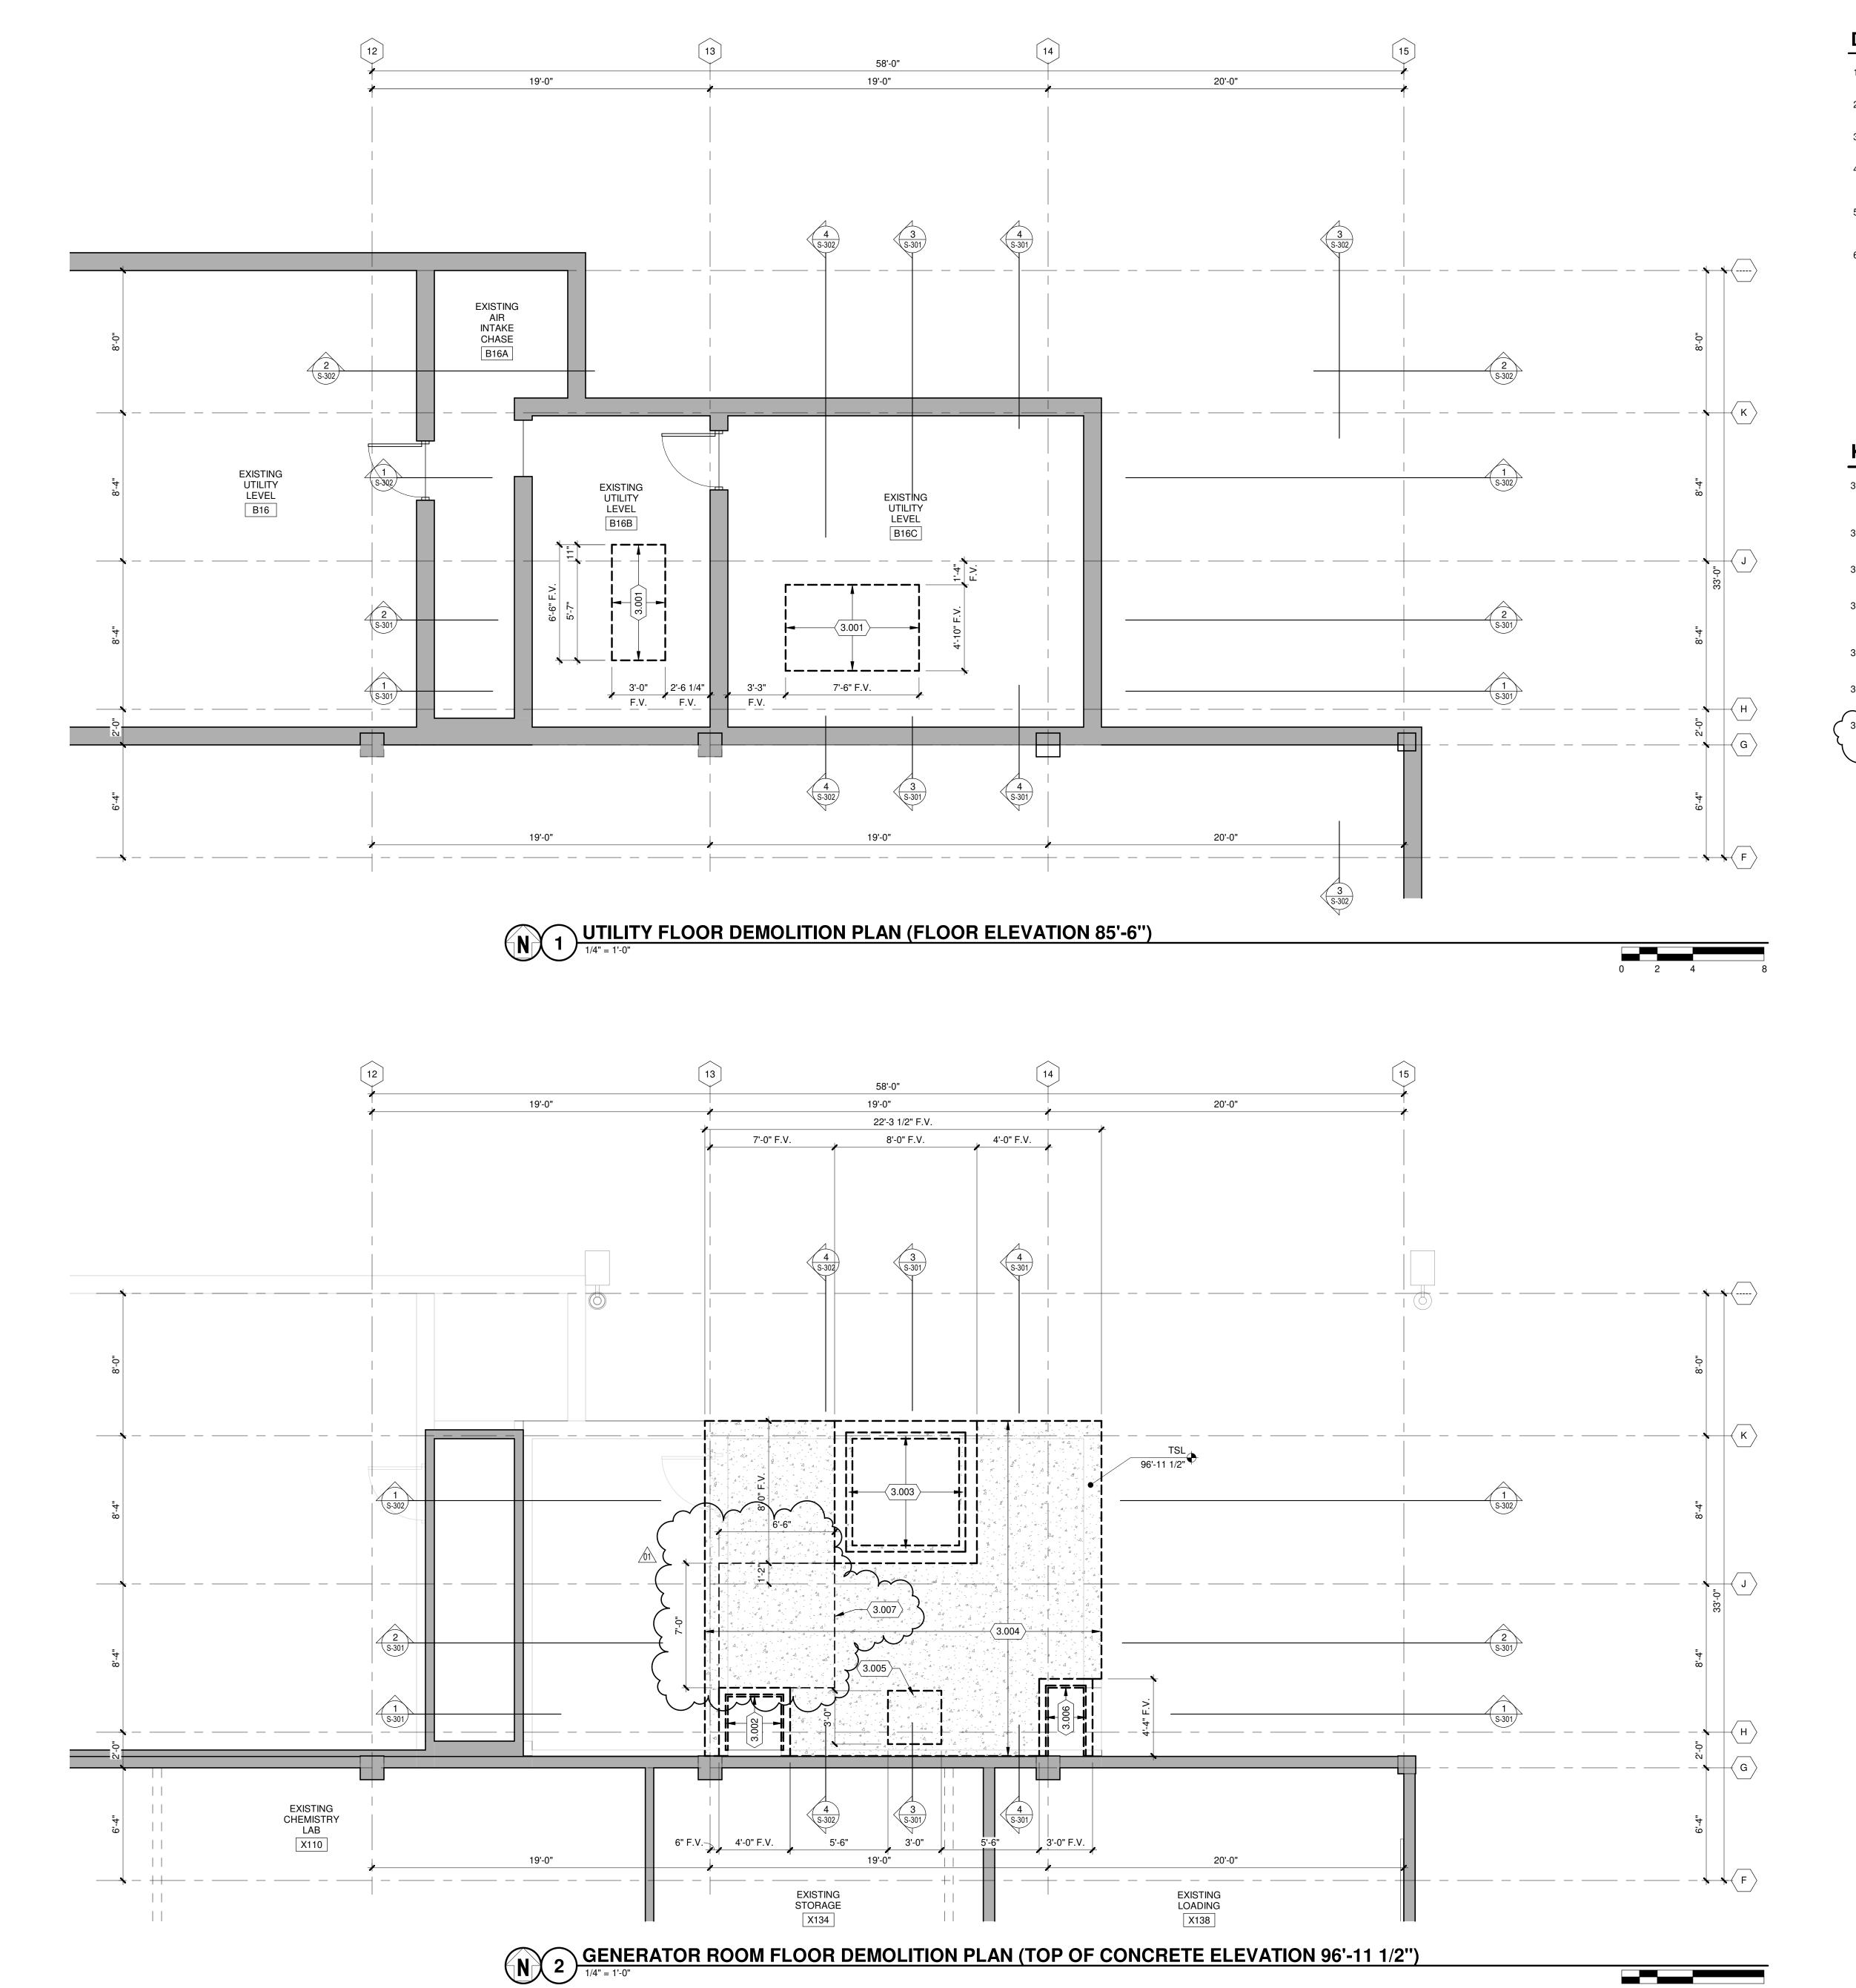

Water Repellent: Not permitted.

4 5 6 Coloring Pigments: Not permitted.

7 8 9 Other Admixtures: Shall not be used at any time and will not be knowingly approved. Use of special air-entraining admixtures, chlorides or nitrates, with or without approval, will be sufficient cause to require removal and replacement of all masonry work containing or treated with same.

10 11

12

The autoclave expansion of the cementitious portion of the mortar materials, when mixed in proportions required under "mortar mixes," shall not exceed one-half percent when tested according to ASTM C151. The air content of any mortar required under "mortar mixes" shall not exceed six percent when tested according to ASTM C231 and/or ASTM C173 and/or ASTM C457.