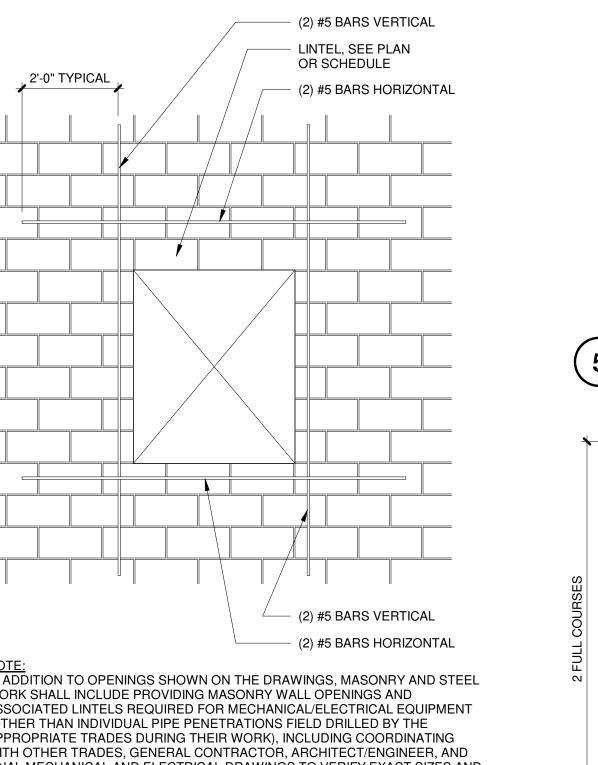

NELS GALVANIZED STEEL BAR GRATING, HINGED AND REMOVABLE, UNLESS NOTED OTHERWISE, ATTACH BAR GRATING TO EACH SUPPORT WITH SADDLE CLIP AND 1/4" DIAMETER FASTENER. PROVIDE A MINIMUM 4 CONNECTIONS PER PANEL, ONE AT EACH SUPPORT. PROVIDE HSS3X3X5/16" SUPPORT MEMBER
- SIDEWALLS PER DETAIL 10/S-551. REFER TO DETAILS 17/S-501 AND (3.206 EXISTING BRICK LEDGE. TOP OF LEDGE = PRECAST BEARING

SITE PLAN = ELEVATION 100'-0" ON STRUCTURAL DRAWINGS.

AND SYMBOLOGY.

ATTENTION OF THE ARCHITECT/ENGINEER FOR FINAL DECISION.

CENTERED WITHIN OPENING AND ATTACHED TO OPENING

Mead

2440 Deming Way

Middleton, WI 53562

phone 608-273-6380 meadhunt.com

Consultant:



GENER/ **BACK-UP** 

No. Date: By: Description: 01 8/12/24 DKC Addendum 01

UWSA Number A-17-033 0526-1703 Number

01/05/2024

KEY PLAN

S-102







**TOP OF WALL** 

<u>INTERMEDIATE</u>

RIP COURSE ABOVE BOND BEAM FOR SLOPED OR

VARYING HEIGHT TOP OF

(2) #5 BARS CONTINUOUS,

BAR LAP LENGTH SHALL BE

- RUN VERTICAL REINFORCING

CONTINUOUS THROUGH

(2) #5 BARS CONTINUOUS,

BAR LAP LENGTH SHALL BE 30", TYPICAL UNLESS NOTED

TO TOP OF WALL

30", TYPICAL U.N.O.

BOND BEAM

OTHERWISE

REQUIREMENTS THAT APPLY TO

ALL BOND BEAMS. INCORPORATE

OTHER PROVISIONS REQUIRED BY

SPECIFIC DETAILS ELSEWHERE.

THESE ARE TYPICAL

RUN VERTICAL REINFORCING



STRUCTURAL WALL TYPES

REFER TO TYPICAL

MASONRY DETAILS FOR

7 5/8" MASONRY WALL,

PROVIDE CONTINUOUS

BOND BEAMS AT 48"o.c.,

#5 BARS AT 48"o.c.

LOCATIONS

CENTERED IN WALL

PANEL LOCATIONS

REFER TO DETAIL 5/S-521

GROUT CELLS SOLID AT

VERTICAL REINFORCEMENT

REFER TO ARCHITECTURAL

DRAWING