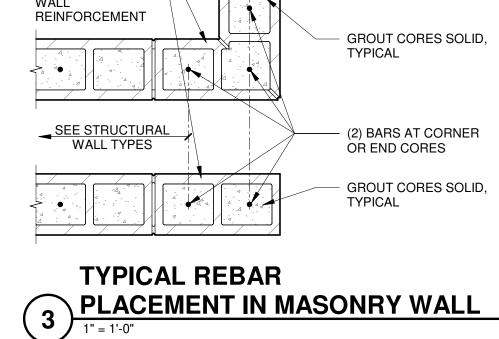

O TYPICAL

MASONRY DETAILS FOR

7 5/8" MASONRY WALL,

PROVIDE CONTINUOUS

BOND BEAMS AT 48"o.c.,

#5 BARS AT 48"o.c.

LOCATIONS

CENTERED IN WALL

PANEL LOCATIONS

REFER TO DETAIL 5/S-521

GROUT CELLS SOLID AT

VERTICAL REINFORCEMENT

REFER TO ARCHITECTURAL

DRAWINGS FOR RECESSED

8" NOMINAL

ADDITIONAL INFORMATION







JOINTS IN STRUCTURAL WYTHE MAY NOT ALIGN WITH VENEER JOINTS, REFER TO 1/S103 FOR STRUCTURAL WYTHE JOINT LOCATIONS (\*) AND

9 WYTHE MASONRY CONTROL JOINT
1 1/2" = 1'-0"

PREMOLDED CONTROL JOINT FILLER, JOINT SHALL BE 3/4" THICK MINIMUM

COMPRESSIBLE BACKER ROD AND FLEXIBLE JOINT

ARCHITECTURAL FOR VENEER JOINT LOCATIONS

REFER TO SPECIFICATIONS FOR VENEER TIE TYPES

ADHESIVE/SEALANT

TYPICAL MULTI-

SEAL ALL INSULATION JOINTS AND GAPS WITH





PLACEMENT IN MASONRY CORE





| CAULK, TYPICAL ALL EXTERIOR WALL FACES     | RUN ALL BOND BEAM REINFORCING CONTINUOUS ACROSS CONTROL JOINTS                                              |
|--------------------------------------------|-------------------------------------------------------------------------------------------------------------|
| CONTINUOUS BACKER ROD, BOTH SIDES OF JOINT | HORIZONTAL JOINT REINFORCING SHALL NOT RUN THRU CONTROL JOINT                                               |
|                                            |                                                                                                             |
| PREFORMED RUBBER CONTROL JOINT             | (1) #5 VERTICAL BARS FULL HEIGHT, IN FIRST TWO CORES. GROUT CORES SOLID, TYPICAL EACH SIDE OF CONTROL JOINT |
| CAULK, TY