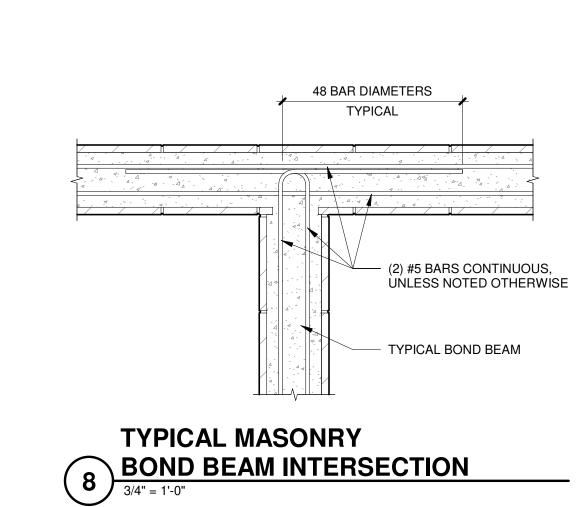

OVE BOND BEAM FOR SLOPED OR

VARYING HEIGHT TOP OF

(2) #5 BARS CONTINUOUS,

BAR LAP LENGTH SHALL BE

- RUN VERTICAL REINFORCING

CONTINUOUS THROUGH

(2) #5 BARS CONTINUOUS,

BAR LAP LENGTH SHALL BE 30", TYPICAL UNLESS NOTED

TO TOP OF WALL

30", TYPICAL U.N.O.

BOND BEAM

OTHERWISE

REQUIREMENTS THAT APPLY TO

ALL BOND BEAMS. INCORPORATE

OTHER PROVISIONS REQUIRED BY

SPECIFIC DETAILS ELSEWHERE.

THESE ARE TYPICAL

RUN VERTICAL REINFORCING



STRUCTURAL WALL TYPES

REFER TO TYPICAL

MASONRY DETAILS FOR

7 5/8" MASONRY WALL,

PROVIDE CONTINUOUS

BOND BEAMS AT 48"o.c.,

#5 BARS AT 48"o.c.

LOCATIONS

CENTERED IN WALL

PANEL LOCATIONS

REFER TO DETAIL 5/S-521

GROUT CELLS SOLID AT

VERTICAL REINFORCEMENT

REFER TO ARCHITECTURAL

DRAWINGS FOR RECESSED

8" NOMINAL

ADDITIONAL INFORMATION







JOINTS IN STRUCTURAL WYTHE MAY NOT ALIGN WITH VENEER JOINTS, REFER TO 1/S103 FOR STRUCTURAL WYTHE JOINT LOCATIONS (\*) AND

9 WYTHE MASONRY CONTROL JOINT
1 1/2" = 1'-0"

PREMOLDED CONTROL JOINT FILLER, JOINT SHALL BE 3/4" THICK MINIMUM

COMPRESSIBLE BACKER ROD AND FLEXIBLE JOINT

ARCHITECTURAL FOR VENEER JOINT LOCATIONS

REFER TO SPECIFICATIONS FOR VENEER TIE TYPES

ADHESIVE/SEALANT

TYPICAL MULTI-

SEAL ALL INSULATION JOINTS AND GAPS WITH





PLACEMENT IN MASONRY CORE





| CAULK, TYPICAL ALL EXTERIOR WALL FACES     | RUN ALL BOND BEAM REINFORCING CONTINUOUS ACROSS CONTROL JOINTS                                              |
|--------------------------------------------|-------------------------------------------------------------------------------------------------------------|
| CO