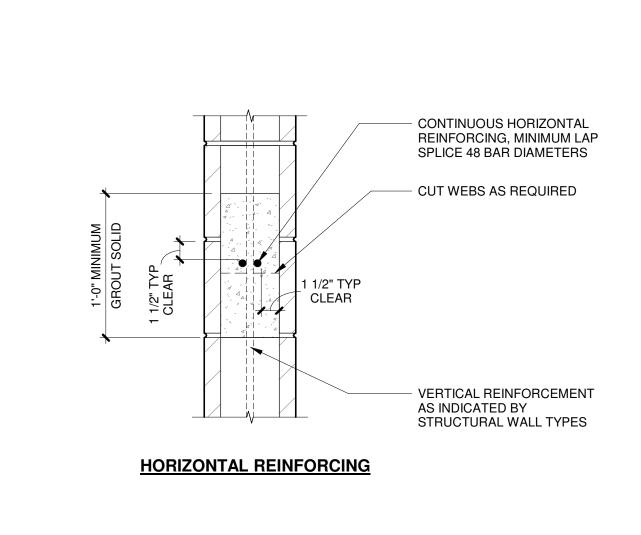

DECISION.

CENTERED WITHIN OPENING AND ATTACHED TO OPENING

Mead

2440 Deming Way

Middleton, WI 53562

phone 608-273-6380 meadhunt.com

Consultant:



GENER/ **BACK-UP** 

No. Date: By: Description: 01 8/12/24 DKC Addendum 01

UWSA Number A-17-033 0526-1703 Number

01/05/2024

KEY PLAN

S-102







**TOP OF WALL** 

<u>INTERMEDIATE</u>

RIP COURSE ABOVE BOND BEAM FOR SLOPED OR

VARYING HEIGHT TOP OF

(2) #5 BARS CONTINUOUS,

BAR LAP LENGTH SHALL BE

- RUN VERTICAL REINFORCING

CONTINUOUS THROUGH

(2) #5 BARS CONTINUOUS,

BAR LAP LENGTH SHALL BE 30", TYPICAL UNLESS NOTED

TO TOP OF WALL

30", TYPICAL U.N.O.

BOND BEAM

OTHERWISE

REQUIREMENTS THAT APPLY TO

ALL BOND BEAMS. INCORPORATE

OTHER PROVISIONS REQUIRED BY

SPECIFIC DETAILS ELSEWHERE.

THESE ARE TYPICAL

RUN VERTICAL REINFORCING



STRUCTURAL WALL TYPES

REFER TO TYPICAL

MASONRY DETAILS FOR

7 5/8" MASONRY WALL,

PROVIDE CONTINUOUS

BOND BEAMS AT 48"o.c.,

#5 BARS AT 48"o.c.

LOCATIONS

CENTERED IN WALL

PANEL LOCATIONS

REFER TO DETAIL 5/S-521

GROUT CELLS SOLID AT

VERTICAL REINFORCEMENT

REFER TO ARCHITECTURAL

DRAWINGS FOR RECESSED

8" NOMINAL

ADDITIONAL INFORMATION







JOINTS IN STRUCTURAL WYTHE MAY NOT ALIGN WITH VENEER JOINTS, REFER TO 1/S103 FOR STRUCTURAL WYTHE JOINT LOCATIONS (\*) AND

9 WYTHE MASONRY CONTROL JOINT
1 1/2" = 1'-0"

PREMOLDED CONTROL JOINT FILLER, JOINT SHALL BE 3/4" THICK MINIMUM

COMPRESSIBLE BACKER ROD AND FLEXIBLE JOINT

ARCHITECTURAL FOR VENEER JOINT LOCATIONS

REFER TO SPECIFICATIONS FOR VENEER TIE TYPES

ADHESIVE/SEALANT

TYPICAL MULTI-

SEAL ALL INSULATION JOINTS AND GAPS WITH