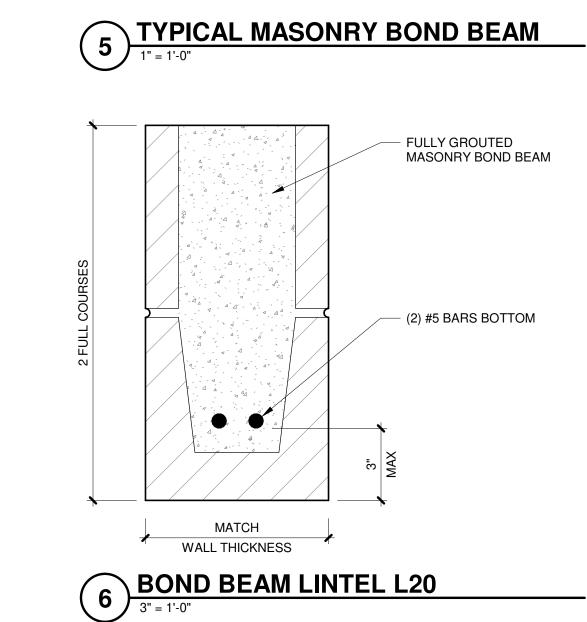

S-521

Sheet Number

of V sity

Board versity o

Ŋ

Mead

2440 Deming Way

Middleton, WI 53562

phone 608-273-6380

meadhunt.com

Consultant: