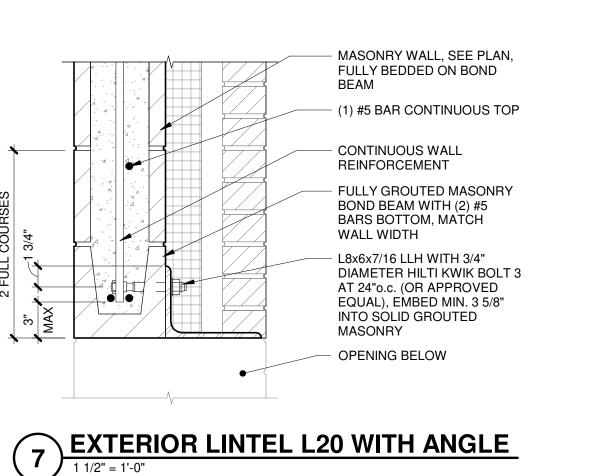

E ABOVE BOND BEAM FOR SLOPED OR

VARYING HEIGHT TOP OF

(2) #5 BARS CONTINUOUS,

BAR LAP LENGTH SHALL BE

- RUN VERTICAL REINFORCING

CONTINUOUS THROUGH

(2) #5 BARS CONTINUOUS,

BAR LAP LENGTH SHALL BE 30", TYPICAL UNLESS NOTED

TO TOP OF WALL

30", TYPICAL U.N.O.

BOND BEAM

OTHERWISE

REQUIREMENTS THAT APPLY TO

ALL BOND BEAMS. INCORPORATE

OTHER PROVISIONS REQUIRED BY

SPECIFIC DETAILS ELSEWHERE.

THESE ARE TYPICAL

RUN VERTICAL REINFORCING



STRUCTURAL WALL TYPES

REFER TO TYPICAL

MASONRY DETAILS FOR

7 5/8" MASONRY WALL,

PROVIDE CONTINUOUS

BOND BEAMS AT 48"o.c.,

#5 BARS AT 48"o.c.

LOCATIONS

CENTERED IN WALL

PANEL LOCATIONS

REFER TO DETAIL 5/S-521

GROUT CELLS SOLID AT

VERTICAL REINFORCEMENT

REFER TO ARCHITECTURAL

DRAWINGS FOR RECESSED

8" NOMINAL

ADDITIONAL INFORMATION







JOINTS IN STRUCTURAL WYTHE MAY NOT ALIGN WITH VENEER JOINTS, REFER TO 1/S103 FOR STRUCTURAL WYTHE JOINT LOCATIONS (\*) AND

9 WYTHE MASONRY CONTROL JOINT
1 1/2" = 1'-0"

PREMOLDED CONTROL JOINT FILLER, JOINT SHALL BE 3/4" THICK MINIMUM

COMPRESSIBLE BACKER ROD AND FLEXIBLE JOINT

ARCHITECTURAL FOR VENEER JOINT LOCATIONS

REFER TO SPECIFICATIONS FOR VENEER TIE TYPES

ADHESIVE/SEALANT

TYPICAL MULTI-

SEAL ALL INSULATION JOINTS AND GAPS WITH





PLACEMENT IN MASONRY CORE





| CAULK, TYPICAL ALL EXTERIOR WALL FACES     | RUN ALL BOND BEAM REINFORCING CONTINUOUS ACROSS CONTROL JOINTS                                              |
|--------------------------------------------|-------------------------------------------------------------------------------------------------------------|