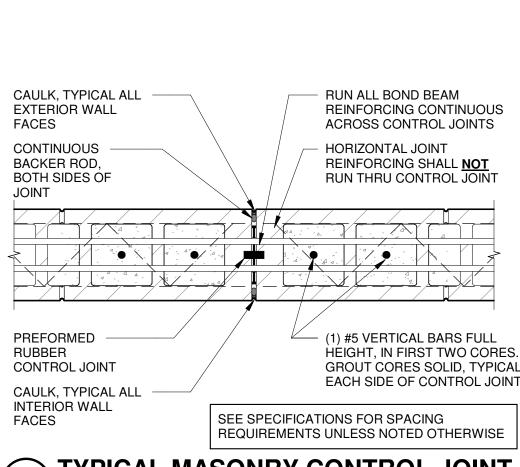

#### CONTINUOUS MASONRY JOINT REINFORCEMENT

Materials and Coatings: Use prefabricated electrically flush or butt welded wire units, truss type, not less than 10-feet long, with matching corner units, fabricated from cold drawn steel wire complying with ASTM A82. Provide postfabrication galvanized (zinc coated) units conforming to Class B requirements of ASTM A153 in all exterior walls and in interior corridors or partitions enclosing wet or high moisture areas. For other interior walls, coating of wire units may conform to Class 3 requirements of ASTM A641.

24 25

Deleteain Screen Wall Construction: Use truss type reinforcing with one side rod for each face shell of concrete ory units and one rod for brick wythe without moisture drip. All wire shall be 3/16"diameter. Units shall be equivalent