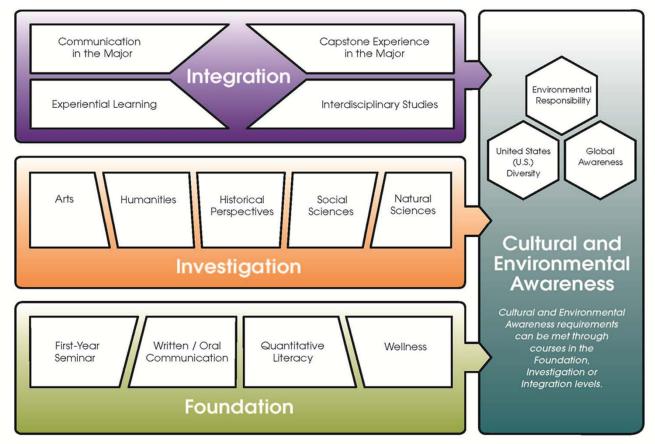

### A 21<sup>st</sup>-Century Comprehensive University

- Focused Mission/Program Array
- New, high-impact General Education Program
- New Data-Driven Recruitment and Retention Efforts
- New Entrepreneurial Budget Models
- New Educational Partnerships